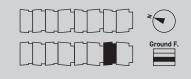

| Grou  | und floor                 | <b>89,9 m</b> <sup>2</sup> |
|-------|---------------------------|----------------------------|
| A8    | guest room/<br>study room | 15,0 m²                    |
| A9    | living room inc. a k.c.   | 63,2 m²                    |
| A10   | entryway                  | 7,5 m <sup>2</sup>         |
| A11   | bathroom                  | 4,2 m <sup>2</sup>         |
| stair | case                      | 0,0 m <sup>2</sup>         |
| Othe  | er areas                  | 20,1 m²                    |
| acce  | ssible terrace            | 20,1 m <sup>2</sup>        |