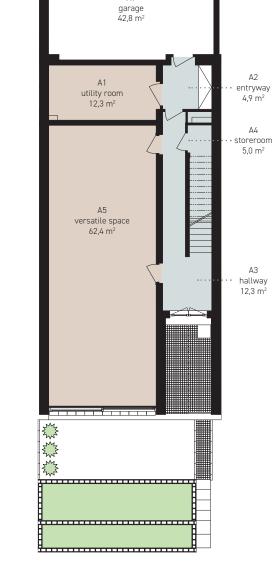

| Sun  | ken ground floor | <b>96,9 m</b> <sup>2</sup> |
|------|------------------|----------------------------|
| A1   | utility room     | 12,3 m <sup>2</sup>        |
| A2   | entryway         | 4,9 m <sup>2</sup>         |
| A3   | hallway          | 12,3 m <sup>2</sup>        |
| A4   | storeroom        | 5,0 m <sup>2</sup>         |
| A5   | versatile space  | 62,4 m <sup>2</sup>        |
| stai | rcase            | 0,0 m <sup>2</sup>         |
| Oth  | er areas         | <b>42,8</b> m <sup>2</sup> |
| A7   | garage           | 42,8 m <sup>2</sup>        |
| In t | otal             | 139,7 m <sup>2</sup>       |