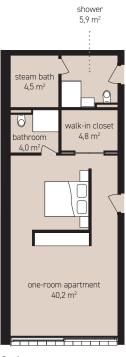

| Sun  | ken ground floor | <b>96,9 m</b> <sup>2</sup> |
|------|------------------|----------------------------|
| A1   | utility room     | 12,3 m <sup>2</sup>        |
| A2   | entryway         | 4,9 m <sup>2</sup>         |
| A3   | hallway          | 12,3 m <sup>2</sup>        |
| A4   | storeroom        | 5,0 m <sup>2</sup>         |
| A5   | versatile space  | 62,4 m <sup>2</sup>        |
| stai | rcase            | 0,0 m <sup>2</sup>         |
| Oth  | er areas         | <b>42,8</b> m <sup>2</sup> |
| A7   | garage           | 42,8 m <sup>2</sup>        |
| In t | otal             | 139,7 m <sup>2</sup>       |