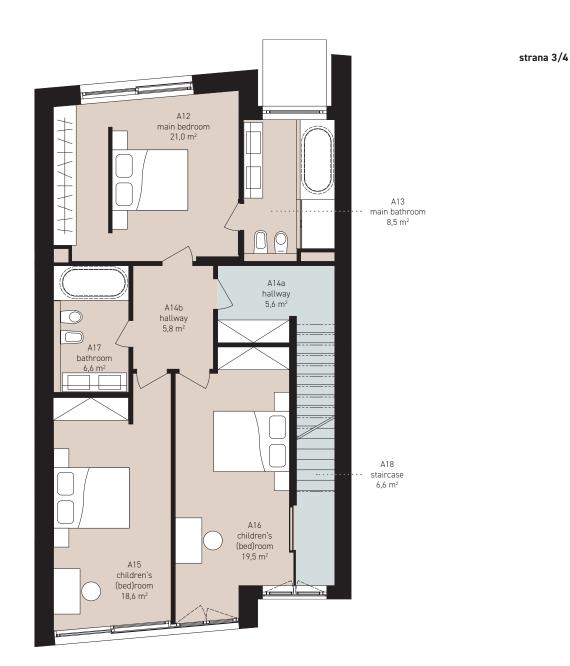

| 1st floor / first floor  | <b>92,2 m</b> <sup>2</sup> |
|--------------------------|----------------------------|
| A12 main bedroom         | 21,0 m <sup>2</sup>        |
| A13 main bathroom        | 8,5 m <sup>2</sup>         |
| A14a hallway             | 5,6 m <sup>2</sup>         |
| A14bhallway              | 5,8 m <sup>2</sup>         |
| A15 children's (bed)room | 18,6 m <sup>2</sup>        |
| A16 children's (bed)room | 19,5 m <sup>2</sup>        |
| A17 bathroom             | 6,6 m²                     |
| A18 staircase            | 6,6 m <sup>2</sup>         |