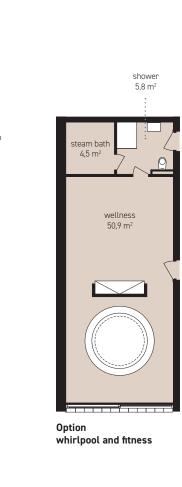

</sup> |
| Accessible terrace floor | 73,9 m²              |
| Land**                   | 254,0 m <sup>2</sup> |
| Number of parking spots  | 2 ×                  |

| Sun  | ken ground floor | <b>96,9 m</b> <sup>2</sup> |
|------|------------------|----------------------------|
| A1   | utility room     | 12,3 m <sup>2</sup>        |
| A2   | entryway         | 4,9 m <sup>2</sup>         |
| A3   | hallway          | 12,3 m <sup>2</sup>        |
| A4   | storeroom        | 5,0 m <sup>2</sup>         |
| A5   | versatile space  | 62,4 m <sup>2</sup>        |
| stai | rcase            | 0,0 m <sup>2</sup>         |
| Oth  | er areas         | <b>42,8</b> m <sup>2</sup> |
| A7   | garage           | 42,8 m <sup>2</sup>        |
| In t | otal             | 139,7 m <sup>2</sup>       |



Α7







strana 1/4

Option one-room apartment

Sunken G.F.

ε

\*According to the Czech Government Decree No. 366 of 2013, Article 3. \*\*Including the built-up area and the land that is to become part of the land plot No. 874/7. The data given here bear the character of purely preliminary information. Any images of furnishing items in the drawings are only illustrative and will not be part of the housing unit, except such items that constitute its integral equipment.





| HOUSE TYPE               | A7      |
|--------------------------|---------|
| Total area               | 347,1 m |
| Garage/parking area      | 42,8 m  |
| Floor area*              | 304,3 m |
| Usable floor area        | 285,3 m |
| Accessible terrace floor | 73,9 m  |
| Land**                   | 254,0 m |
| Number of