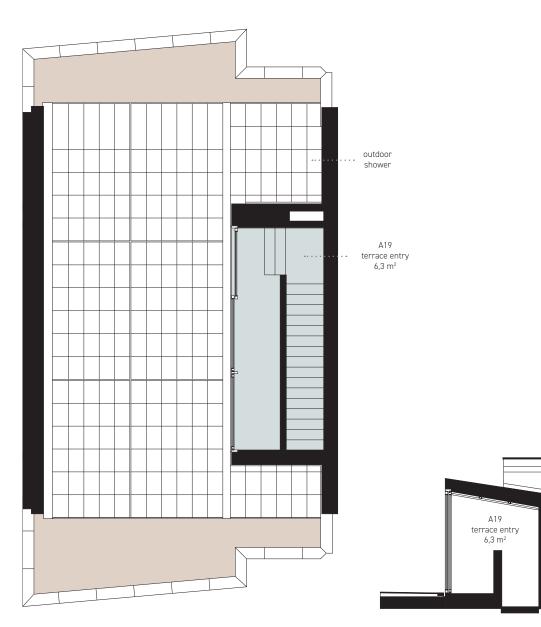

## 2nd floor

| A19 terrace entry                              | 6,3 m <sup>2</sup> |
|------------------------------------------------|--------------------|
| accessible terrace<br>including outdoor shower | 53,8 m²            |
| terrace pebble stone<br>(kačírek)              | 20,6 m²            |
| staircase                                      | 0,0 m <sup>2</sup> |