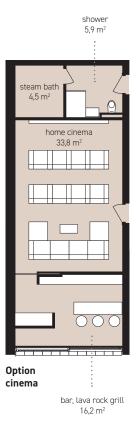

sup> |
| Accessible terrace floor | 73,9 m²              |
| Land**                   | 254,0 m <sup>2</sup> |
| Number of parking spots  | 2 ×                  |

| Sun  | ken ground floor | <b>96,9 m</b> <sup>2</sup> |
|------|------------------|----------------------------|
| A1   | utility room     | 12,3 m <sup>2</sup>        |
| A2   | entryway         | 4,9 m <sup>2</sup>         |
| A3   | hallway          | 12,3 m <sup>2</sup>        |
| A4   | storeroom        | 5,0 m <sup>2</sup>         |
| A5   | versatile space  | 62,4 m <sup>2</sup>        |
| stai | rcase            | 0,0 m <sup>2</sup>         |
| Oth  | er areas         | <b>42,8</b> m <sup>2</sup> |
| A7   | garage           | 42,8 m <sup>2</sup>        |
| In t | otal             | 139,7 m <sup>2</sup>       |



Α7







strana 1/4

Option one-room apartment

Sunken G.F.

ε

\*According to the Czech Government Decree No. 366 of 2013, Article 3. \*\*Including the built-up area and the land that is to become part of the land plot No. 874/7. The data given here bear the character of purely preliminary information. Any images of furnishing items in the drawings are only illustrative and will not be part of the housing unit, except such items that constitute its integral equipment.





| HOUSE TYPE               | A7      |
|--------------------------|---------|
| Total area               | 347,1 m |
| Garage/parking area      | 42,8 m  |
| Floor area*              | 304,3 m |
| Usable floor area        | 285,3 m |
| Accessible terrace floor | 73,9 m  |
| Land**                   | 254,0 m |
| Number of pa