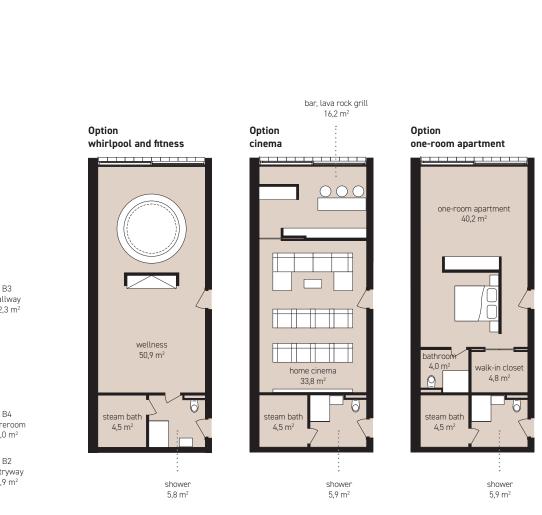

| 1st floor / first floor  | <b>92,2 m</b> <sup>2</sup> |
|--------------------------|----------------------------|
| B12 main bedroom         | 21,0 m <sup>2</sup>        |
| B13 main bathroom        | 8,5 m <sup>2</sup>         |
| B14ahallway              | 5,6 m <sup>2</sup>         |
| B14bhallway              | 5,8 m <sup>2</sup>         |
| B15 children's (bed)room | 18,6 m <sup>2</sup>        |
| B16 children's (bed)room | 19,5 m <sup>2</sup>        |
| B17 bathroom             | 6,6 m²                     |
| B18 staircase            | 6,6 m <sup>2</sup>         |