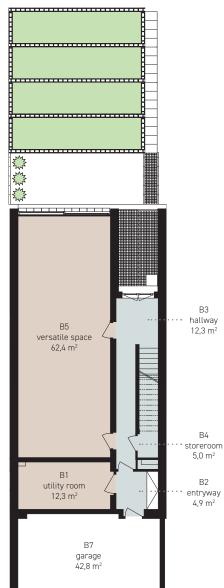

| Sun  | ken ground floor | <b>96,9 m</b> <sup>2</sup> |
|------|------------------|----------------------------|
| B1   | utility room     | 12,3 m <sup>2</sup>        |
| B2   | entryway         | 4,9 m <sup>2</sup>         |
| B3   | hallway          | 12,3 m <sup>2</sup>        |
| Β4   | storeroom        | 5,0 m <sup>2</sup>         |
| B5   | versatile space  | 62,4 m²                    |
| stai | rcase            | 0,0 m <sup>2</sup>         |
| Oth  | er areas         | <b>42,8</b> m <sup>2</sup> |
| B7   | garage           | 42,8 m <sup>2</sup>        |
| In t | otal             | 139,7 m²                   |