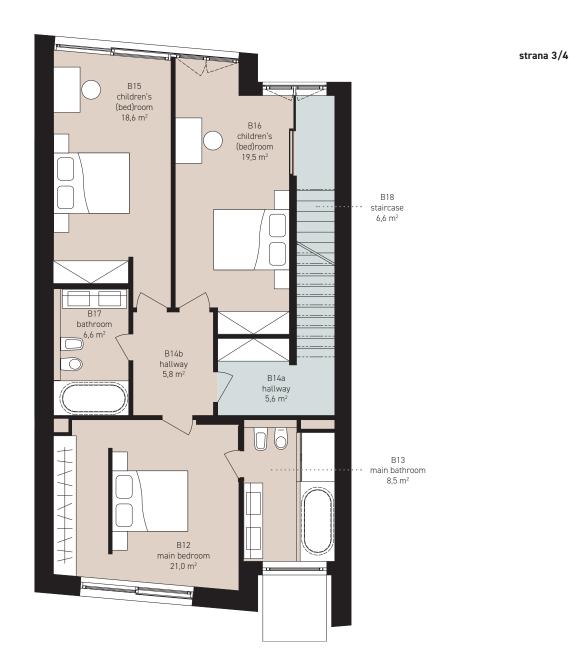

| 1st floor / first floor  | <b>92,2 m</b> <sup>2</sup> |
|--------------------------|----------------------------|
| B12 main bedroom         | 21,0 m <sup>2</sup>        |
| B13 main bathroom        | 8,5 m <sup>2</sup>         |
| B14ahallway              | 5,6 m <sup>2</sup>         |
| B14bhallway              | 5,8 m <sup>2</sup>         |
| B15 children's (bed)room | 18,6 m <sup>2</sup>        |
| B16 children's (bed)room | 19,5 m <sup>2</sup>        |
| B17 bathroom             | 6,6 m²                     |
| B18 staircase            | 6,6 m <sup>2</sup>         |