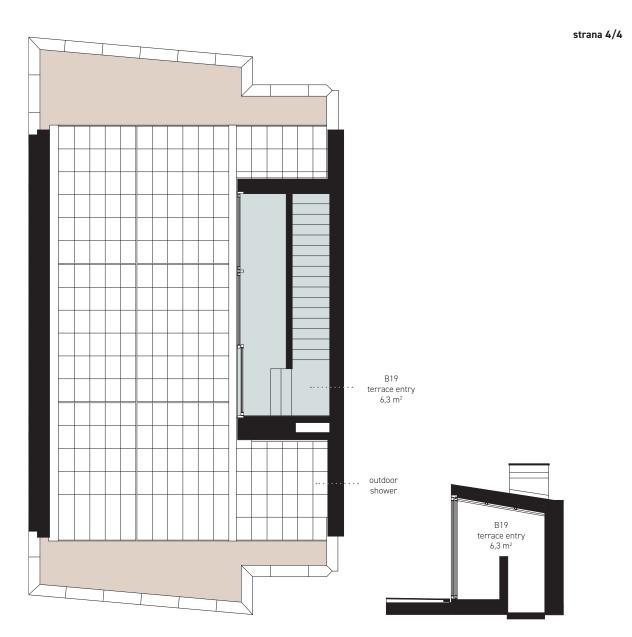

## 2nd floor

Е

| B19 terrace entry                              | 6,3 m <sup>2</sup> |
|------------------------------------------------|--------------------|
| accessible terrace<br>including outdoor shower | 53,8 m²            |
| terrace pebble stone<br>(kačírek)              | 20,6 m²            |
| staircase                                      | 0,0 m <sup>2</sup> |