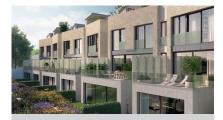

| HOUSE TYPE               | B3                   |
|--------------------------|----------------------|
| Total area               | 347,1 m <sup>2</sup> |
| Garage/parking area      | 42,8 m <sup>2</sup>  |
| Floor area*              | 304,3 m <sup>2</sup> |
| Usable floor area        | 285,3 m <sup>2</sup> |
| Accessible terrace floor | 73,9 m <sup>2</sup>  |
| Land**                   | 272,0 m <sup>2</sup> |
| Number of parking spots  | 2 ×                  |