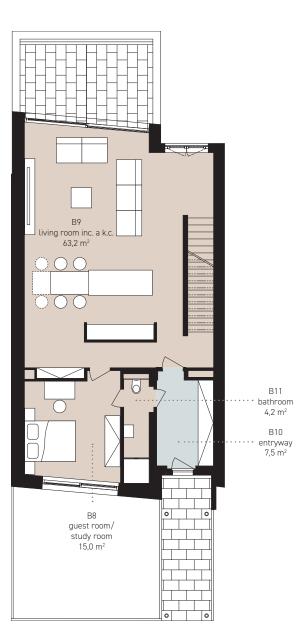

| ind floor                 | <b>89,9 m</b> <sup>2</sup> |
|---------------------------|----------------------------|
| guest room/<br>study room | 15,0 m²                    |
| living room inc. a k.c.   | 63,2 m <sup>2</sup>        |
| entryway                  | 7,5 m <sup>2</sup>         |
| bathroom                  | 4,2 m <sup>2</sup>         |
| case                      | 0,0 m <sup>2</sup>         |
| er areas                  | 20,1 m²                    |
| ssible terrace            | 20,1 m <sup>2</sup>        |
|                           | study room                 |